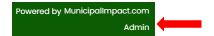

## Login to Client Dashboard on Your Website

In the lower right corner of your website's home page, you will see the word Admin

• Click that link, then login with your username and password