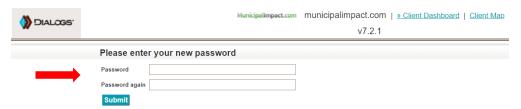

8:52 AM

• Check your email to find the email with the following subject line

• Enter your new password twice, then click the Submit button

• Click the OK button, then login again using your new password

• When you are finished making changes to your website, **remember to click the Logout link** found on the top right side of the screen