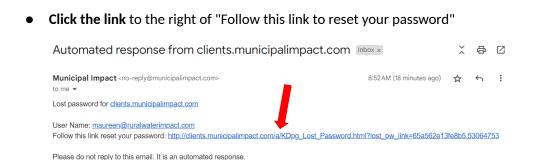

8:52 AM

• Check your email to find the email with the following subject line

• Enter your new password twice, then click the Submit button

• Click the OK button, then login again using your new password

• When you are finished making changes to your website, **remember to click the Logout link** found on the top right side of the screen