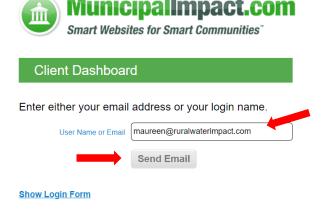

## **Change Your Login Password**

• If you want or need to change your login password, click the Forgot Your Password? link

| Client Dashboard                                                                                                                 |
|----------------------------------------------------------------------------------------------------------------------------------|
| Please Log In                                                                                                                    |
| ricase Log III                                                                                                                   |
| Login maureen@ruralwaterimpact.com                                                                                               |
| Password ••••••                                                                                                                  |
| Login                                                                                                                            |
| Forgot Your Password?                                                                                                            |
| By using our services, you acknowledge that you have read, understood, and agree to abide by our <u>Terms &amp; Conditions</u> . |

• Enter your email address or login name when prompted, then click the Send Email button

• You will see the following message on the top left side of your screen

A link has been sent which will allow you to reset you password.