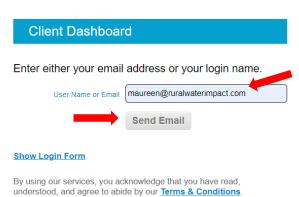

• Enter your email address or login name when prompted, then click the Send Email button

You will see the following message on the top left side of your screen

A link has been sent which will allow you to reset you password.