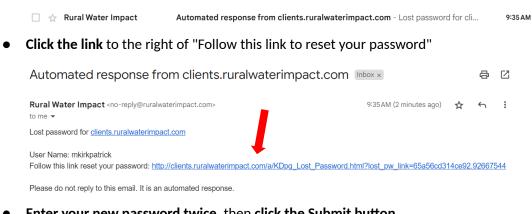

Check your email to find the email with the following subject line

Enter your new password twice, then click the Submit button

Click the OK button, then login again using your new password

When you are finished making changes to your website, remember to click the Logout link found on the top right side of the screen