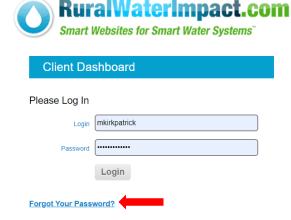

## **Change Your Login Password**

• If you want or need to change your login password, click the Forgot Your Password? link

By using our services, you acknowledge that you have read, understood, and agree to abide by our **Terms & Conditions** 