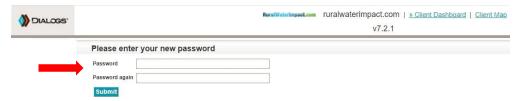

Check your email to find the email with the following subject line

Enter your new password twice, then click the Submit button

Click the OK button, then login again using your new password

When you are finished making changes to your website, remember to click the Logout link found on the top right side of the screen