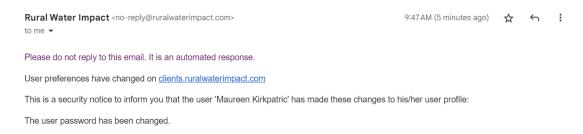

NOTE: You will receive another email notifying you that a password change has been made

If you have questions about this tutorial or need additional assistance with your website, please click the CONTACT SUPPORT button on the left side of your website's Client Dashboard. Complete the form to tell us how we can help, then click Submit. Or you may call us at (888) 551-4815. We are here to help!