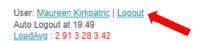

Click the OK button, then login again using your new password

• When you are finished making changes to your website, **remember to click the Logout link** found on the top right side of the screen

NOTE: You will receive another email notifying you that a password change has been made