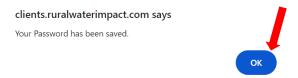

Click the OK button, then login again using your new password

• When you are finished making changes to your website, **remember to click the Logout link** found on the top right side of the screen

NOTE: You will receive another email notifying you that a password change has been made