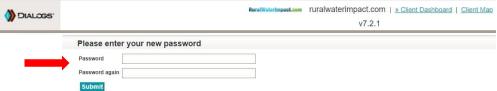

## **Change Your Login Password**

If you want or need to change your login password, click the Forgot Your Password? link

| Please Log In                                                                                                                    |              |
|----------------------------------------------------------------------------------------------------------------------------------|--------------|
| Login                                                                                                                            | mkirkpatrick |
| Password                                                                                                                         |              |
|                                                                                                                                  | Login        |
| Forgot Your Password?                                                                                                            |              |
| By using our services, you acknowledge that you have read, understood, and agree to abide by our <u>Terms &amp; Conditions</u> . |              |