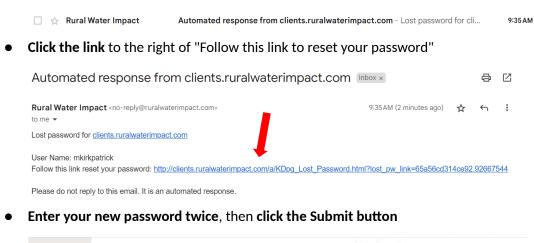

• You will see the following message on the top left side of your screen

A link has been sent which will allow you to reset you password.

1 Revised 1/29/2024

• Check your email to find the email with the following subject line